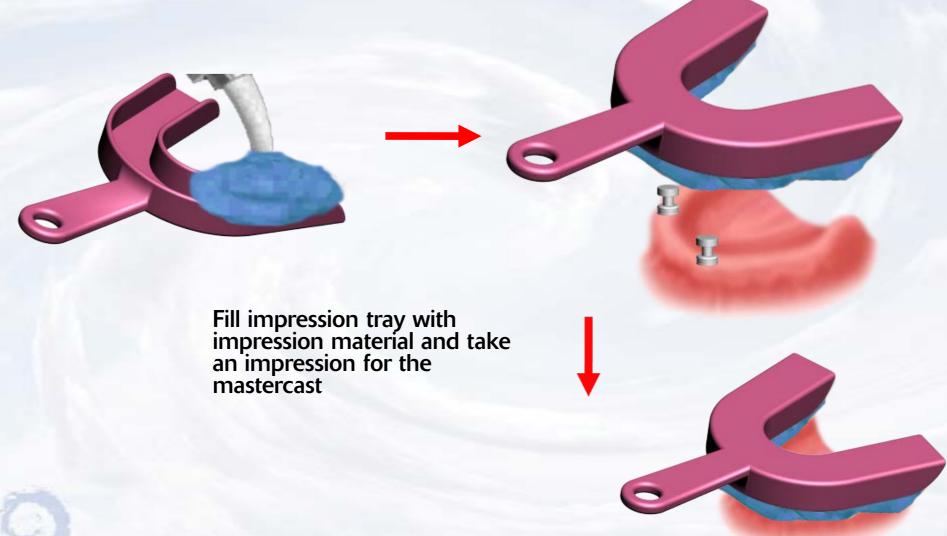

Abutments in place

Snap impression transfer on the abutments

After impression material has set remove impression from mouth picking up the impression transfers

Snap analogs into the impression transfers

Remove the black processing insert with the sharp point of the removal instrument