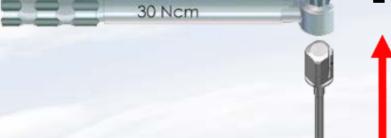

Insert the Hex Driver within the 30Ncm torque ratchet

Insert driver into abutment and turn torque ratchet clockwise until torque of 30 Ncm is reached and the head of the ratchet releases

**Blue Sky Bio** 