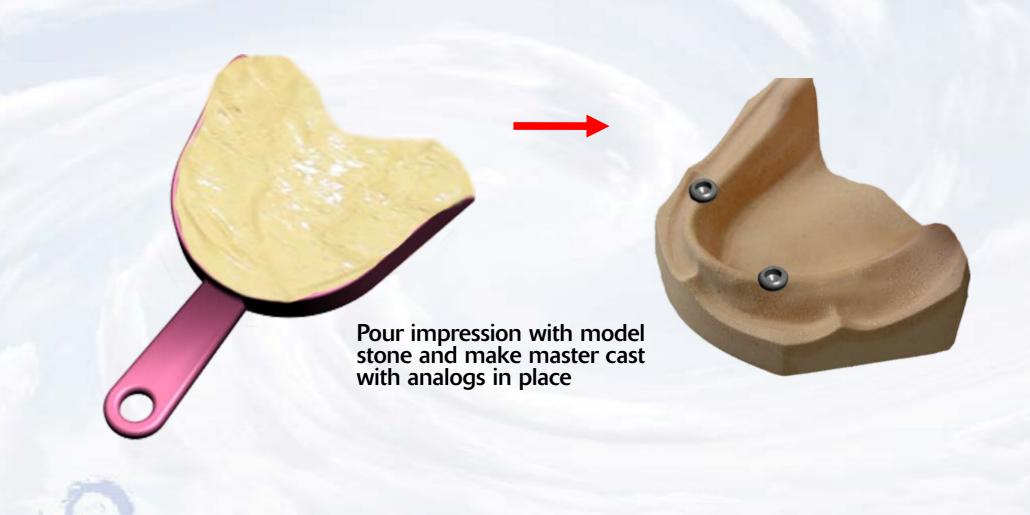

Abutments in place

Snap impression transfer on the abutments

After impression material has set remove impression from mouth picking up the impression transfers

Snap analogs into the impression transfers

Remove the black processing insert with the sharp point of the removal instrument