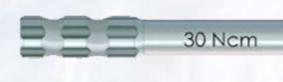

Insert the Hex Driver within the 30Ncm torque ratchet

Insert driver into abutment and turn torque ratchet clockwise until torque of 30 Ncm is reached and the head of the ratchet releases

**Blue Sky Bio** 