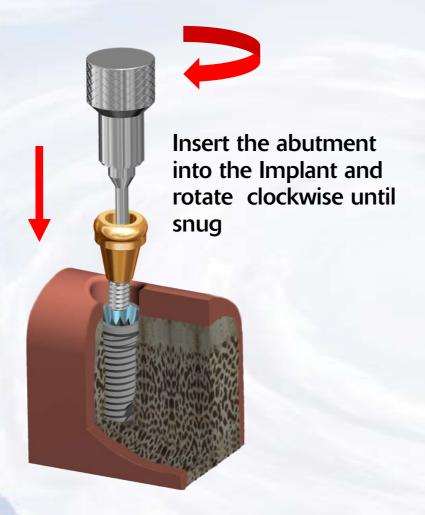

Insert the Hex Driver within the 30Ncm torque ratchet



Insert driver into abutment and turn torque ratchet clockwise until torque of 30 Ncm is reached and the head of the ratchet releases



**Blue Sky Bio** 



Abutments in place



Snap impression transfer on the abutments









After impression material has set remove impression from mouth picking up the impression transfers

Snap analogs into the impression transfers















Remove the black processing insert with the sharp point of the removal instrument



Place the insert with the desired retention into the housing





Finished prosthesis with housings and inserts in place