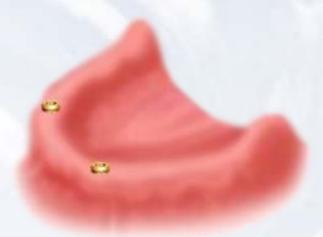

Abutments in place

Snap impression transfer on the abutments

After impression material has set remove impression from mouth picking up the impression transfers

Snap analogs into the impression transfers

Remove the black processing insert with the sharp point of the removal instrument