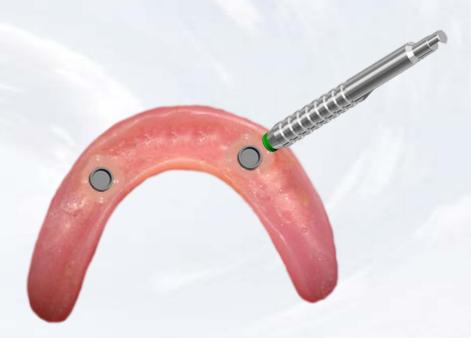

Insert the Hex Driver within the 30Ncm torque ratchet

Insert driver into abutment and turn torque ratchet clockwise until torque of 30 Ncm is reached and the head of the ratchet releases

**Blue Sky Bio** 