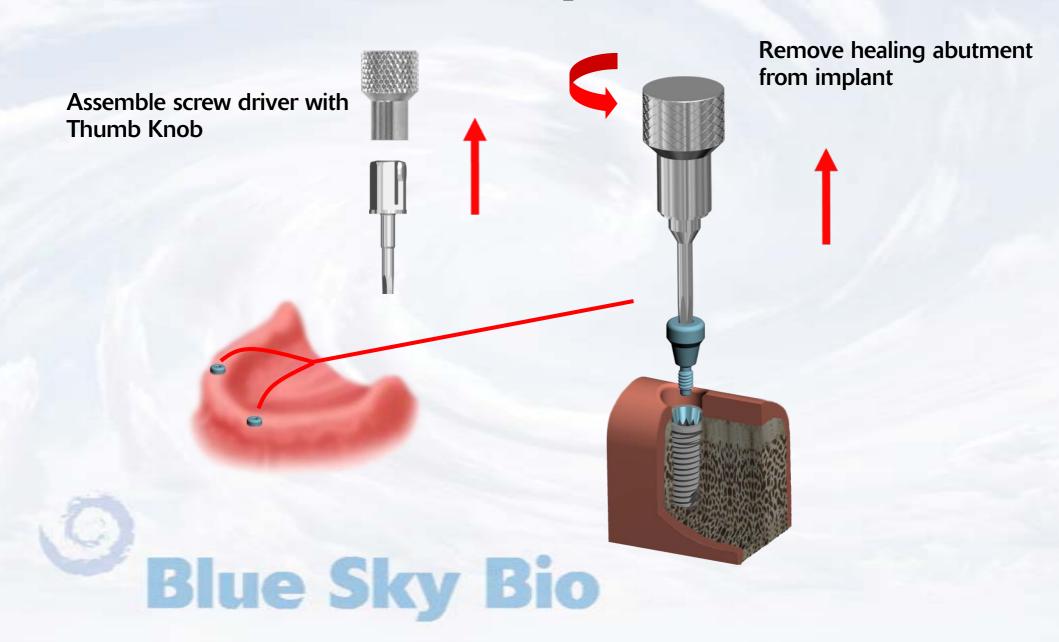

Insert the Hex Driver within the 30Ncm torque ratchet



Insert driver into abutment and turn torque ratchet clockwise until torque of 30 Ncm is reached and the head of the ratchet releases



**Blue Sky Bio** 



Abutments in place



Snap impression transfer on the abutments









After impression material has set remove impression from mouth picking up the impression transfers

Snap analogs into the impression transfers















Remove the black processing insert with the sharp point of the removal instrument



Place the insert with the desired retention into the housing





Finished prosthesis with housings and inserts in place