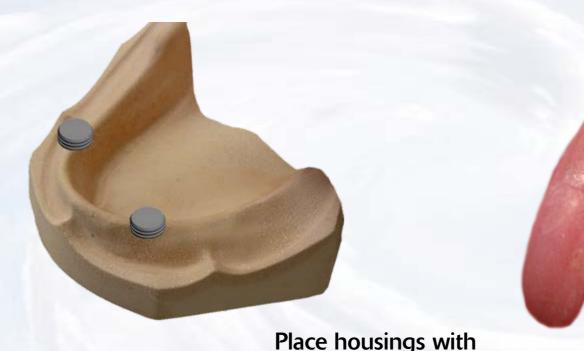

Place the insert with the desired retention into the housing

Finished prosthesis with housings and inserts in place