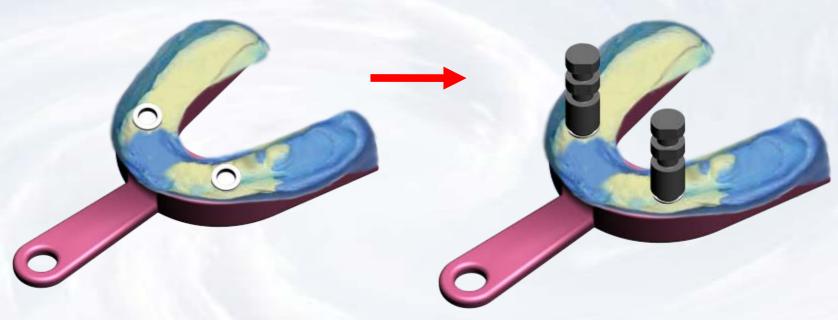

Abutments in place

Snap impression transfer on the abutments

After impression material has set remove impression from mouth picking up the impression transfers

Snap analogs into the impression transfers

Remove the black processing insert with the sharp point of the removal instrument