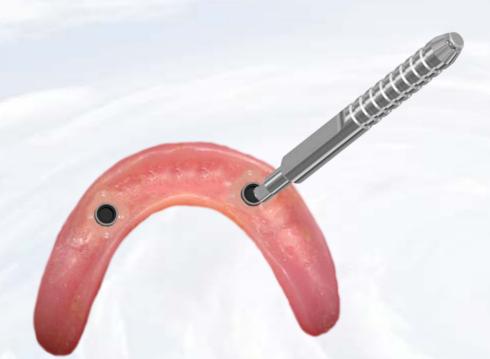

Abutments in place

Snap impression transfer on the abutments

After impression material has set remove impression from mouth picking up the impression transfers

Snap analogs into the impression transfers

Remove the black processing insert with the sharp point of the removal instrument