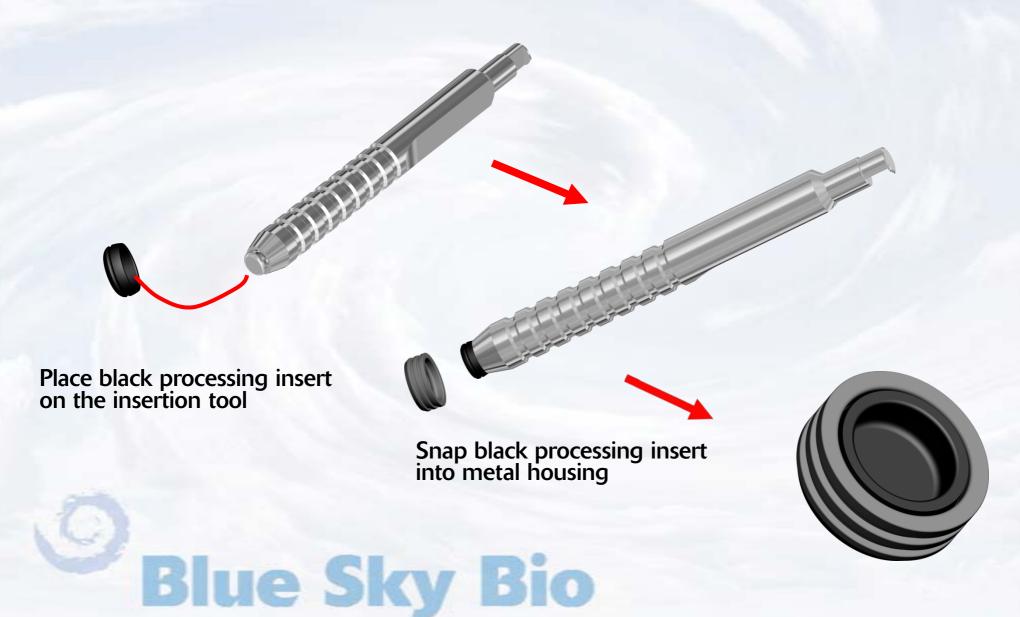

Abutments in place

Snap impression transfer on the abutments

After impression material has set remove impression from mouth picking up the impression transfers

Snap analogs into the impression transfers

Remove the black processing insert with the sharp point of the removal instrument