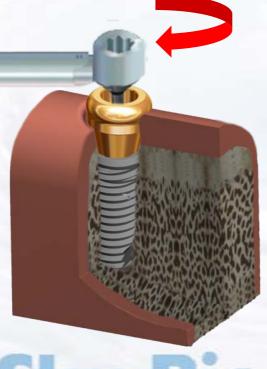

Insert the Hex Driver within the 30Ncm torque ratchet

Insert driver into abutment and turn torque ratchet clockwise until torque of 30 Ncm is reached and the head of the ratchet releases

**Blue Sky Bio** 