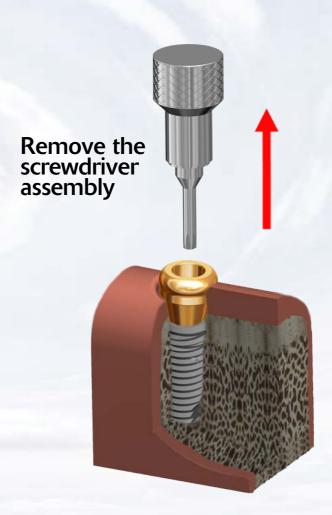

Insert the Hex Driver within the 30Ncm torque ratchet



Insert driver into abutment and turn torque ratchet clockwise until torque of 30 Ncm is reached and the head of the ratchet releases



**Blue Sky Bio** 



Abutments in place



Snap impression transfer on the abutments









After impression material has set remove impression from mouth picking up the impression transfers

Snap analogs into the impression transfers















Remove the black processing insert with the sharp point of the removal instrument



Place the insert with the desired retention into the housing





Finished prosthesis with housings and inserts in place